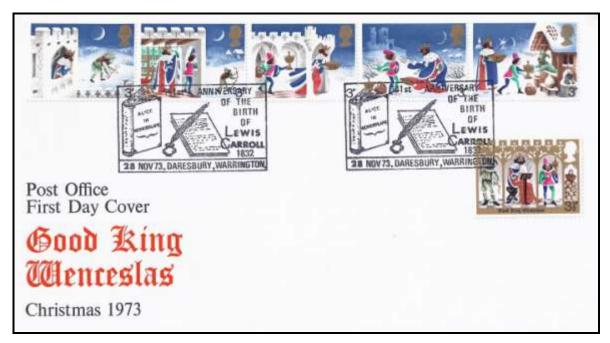

We have an excellent article for you on page 14 regarding "the strange case of the 141° anniversary of the birth of Lewis Carroll" in answer to the article by Selwyn Goodacre that appeared in the June edition on page 6/7. Ken Brown has a cover with a full set of Christmas 28 November 1973 stamps on it!! (Now why are Christmas stamps now not issued around this date any more - it's a more festive time! But I digress, apologies). We felt Ken's article was of such importance that it warranted a re-run of Selwyn's June article for completeness and this follows on from Ken's interesting article, p 15/16.