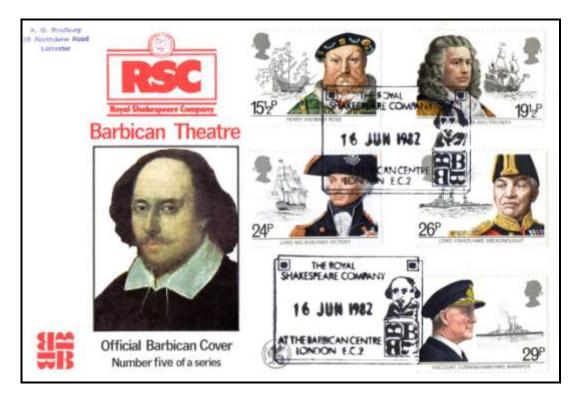

No.2 1982 Maritime Heritage with FULL SET on the Barbican official cover. I got these two covers at a local stamp fair where a dealer had just bought a massive

I got these two covers at a local stamp fair where a dealer had just bought a massive collection of OFFICIAL covers