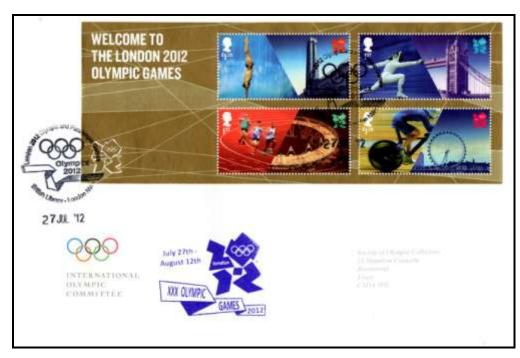

### Olympics Official Covers - Feedback.....by Colin Young

Further to the letter and cards sent in by Ian Balcombe (*First Day Coverage*, August 2014, page 6), I would like to point out that there were two actual OFFICIAL covers besides the two cards shown by Ian Balcombe. The two covers shown below were produced by the Society of Olympic Collectors which was displayed in the British Library where I went on the day. I had a discussion with the people on the stand and explained I had come for the covers only to discovery that approximately 100 of the OFFICIAL unstamped covers had been stolen, so I was totally disappointed. Anyway after a time, and consistent badgering of the Society of Olympic Collectors for at least one of the covers, I managed to get TWO with different postmarks.

Figure 1, Full miniature sheet with London 2012 Olympic Torch Relay, Stratford, London, of which ONLY 10 WERE PRODUCED

Figure 2, Full
miniature sheet with
London 2012 Olympic
and Paralympic
Games, British Library,
London NW1, with a
cachet at the bottom of
the cover, of which
ONLY 7 WERE
PRODUCED