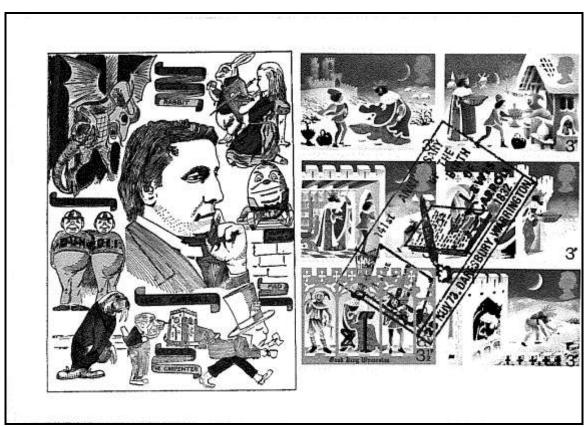

We have an excellent article for you on page 14 regarding "the strange case of the 141° anniversary of the birth of Lewis Carroll" in answer to the article by Selwyn Goodacre that appeared in the June edition on page 6/7. Ken Brown has a cover with a full set of Christmas 28 November 1973 stamps on it!! (Now why are Christmas stamps now not issued around this date any more - it's a more festive time! But I digress, apologies). We felt Ken's article was of such importance that it warranted a re-run of Selwyn's June article for completeness and this follows on from Ken's interesting article, p 15/16.