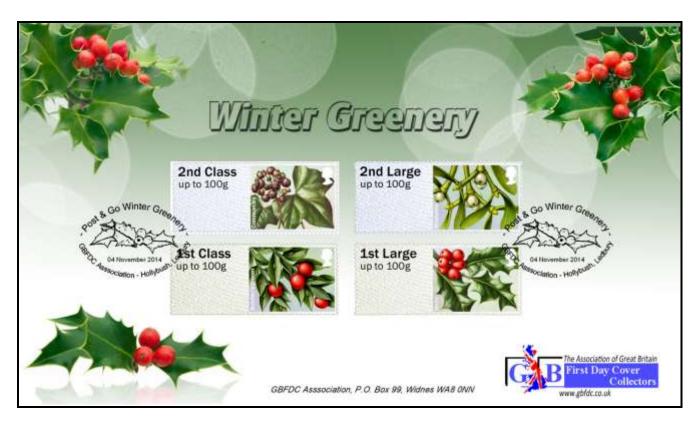

Our third, and final, Club official cover for Winter Greenery is shown on page 3. We hope you like it. Dot worked her little socks off to design it. The picture didn't come like that originally. Dot spent literally hours designing this and giving it special effects so it would look nice for us. I think it is super. It looks much better in colour.

## GBFDC OFFICIAL COVER No.52 – Post & Go stamps Winter Greenery 13 November 2014

This is the third, and final, GBFDC official cover for 2014 and it will be a Limited Edition of 78. If you would like to collect forthcoming covers for next year then please see the December Newsletter for further details and application form.

## Winter Greenery single set of 4 Post & Go stamps. GBFDC official cover with Hollybush postmark

#### Cover shown here for member information