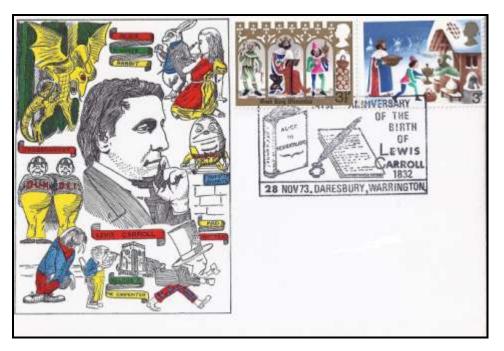

We have an excellent article for you on page 14 regarding "the strange case of the 141° anniversary of the birth of Lewis Carroll" in answer to the article by Selwyn Goodacre that appeared in the June edition on page 6/7. Ken Brown has a cover with a full set of Christmas 28 November 1973 stamps on it!! (Now why are Christmas stamps now not issued around this date any more - it's a more festive time! But I digress, apologies). We felt Ken's article was of such importance that it warranted a re-run of Selwyn's June article for completeness and this follows on from Ken's interesting article, p 15/16.