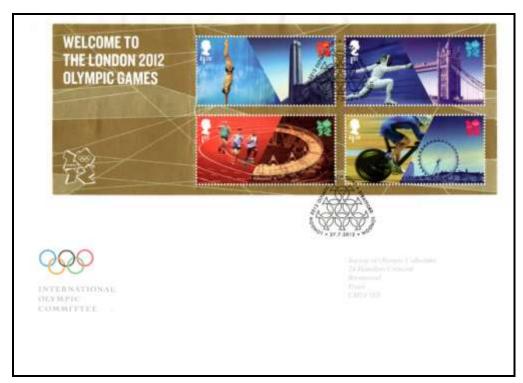

### Olympics Official Covers - Feedback.....by Colin Young

Further to the letter and cards sent in by Ian Balcombe (*First Day Coverage*, August 2014, page 6), I would like to point out that there were two actual OFFICIAL covers besides the two cards shown by Ian Balcombe. The two covers shown below were produced by the Society of Olympic Collectors which was displayed in the British Library where I went on the day. I had a discussion with the people on the stand and explained I had come for the covers only to discovery that approximately 100 of the OFFICIAL unstamped covers had been stolen, so I was totally disappointed. Anyway after a time, and consistent badgering of the Society of Olympic Collectors for at least one of the covers, I managed to get TWO with different postmarks.

Figure 1, Full miniature sheet with London 2012 Olympic Torch Relay, Stratford, London, of which ONLY 10 WERE PRODUCED

Figure 2, Full
miniature sheet with
London 2012 Olympic
and Paralympic
Games, British Library,
London NW1, with a
cachet at the bottom of
the cover, of which
ONLY 7 WERE
PRODUCED