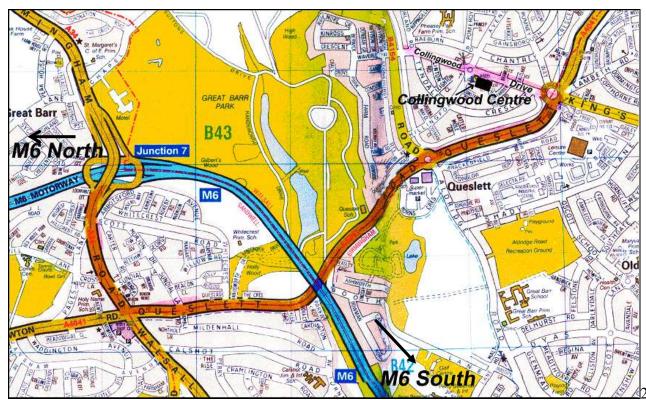

#### **Location and Directions**

To reach the Collingwood Centre leave the M6 at junction 7 going south along the A34 (Birmingham Road). At the A4041 turn left at the junction of the Scott Arms Shopping Centre onto Queslett Road. Continue over the first roundabout (ASDA is on your right) and at the second roundabout turn left into Collingwood Drive. The Centre is along Collingwood Drive on your left.

If you wish to stay overnight, the nearest recommended hotel is the Birmingham Great Barr Hotel, which is only a few minutes from the M6 and just a little further on from the Collingwood Centre. Map below.